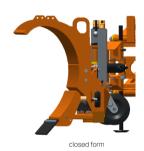

## **I SNOW PLOUGH G9**

The G9 is the new, small municipal snow plough and is equipped as standard with the patented suspension system and two suspension elements.

Thanks to the exchangeable plough body structure, its range of applications is significantly increased. With the closed shape, which is designed for higher clearing speeds, additional wind deflection systems can be dispensed with, which in turn has a positive effect on the operating weight. With the open form, it is optimally suited for use with all small tractors, wheel loaders and municipal vehicles up to 3.5 t.