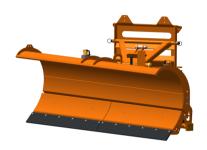

## **I SNOW PLOUGH G9**

The G9 is the new, small municipal snow plough and is equipped as standard with the patented suspension system and two suspension elements.

Thanks to the exchangeable plough body structure, its range of applications is significantly increased. With the closed shape, which is designed for higher clearing speeds, additional wind deflection systems can be dispensed with, which in turn has a positive effect on the operating weight. With the open form, it is optimally suited for use with all small tractors, wheel loaders and municipal vehicles up to 3.5 t.