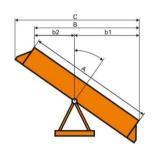

## ■ TECHNICAL DATA

Snow plough G9

Trip edge system:

|                                               | 160 | 180 | 200 | 220 | 240 |
|-----------------------------------------------|-----|-----|-----|-----|-----|
| Spring elements (no)                          | 2   | 2   | 2   | 2   | 2   |
| Plough length A (cm)                          | 160 | 180 | 200 | 220 | 240 |
| Plough height with open form (cm)             | 77  | 77  | 77  | 77  | 77  |
| Plough height with closed form (cm)           | 64  | 64  | 64  | 64  | 64  |
| Clearing width B at a blade angle of 35° (cm) | 131 | 147 | 164 | 180 | 197 |
| b1 at a blade angle of 35° (cm)               | 86  | 94  | 102 | 110 | 118 |
| b2 at a blade angle of 35° (cm)               | 46  | 54  | 62  | 70  | 78  |
| Clearing width B at a blade angle of 45° (cm) | 113 | 127 | 141 | 156 | 170 |
| b1 at a blade angle of 45° (cm)               | 83  | 90  | 97  | 104 | 111 |
| b2 at a blade angle of 45° (cm)               | 31  | 38  | 45  | 52  | 59  |
| Passage width C at a blade angle of 35° (cm)  | 157 | 173 | 190 | 206 | 223 |
| Passage width C at a blade angle of 45° (cm)  | 145 | 159 | 173 | 188 | 202 |
| Weight (approx. kg)                           | 280 | 290 | 300 | 310 | 320 |