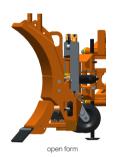

## **I SNOW PLOUGH G9**

The G9 is the new, small municipal snow plough and is equipped as standard with the patented suspension system and two suspension elements.

Thanks to the exchangeable plough body structure, its range of applications is significantly increased. With the closed shape, which is designed for higher clearing speeds, additional wind deflection systems can be dispensed with, which in turn has a positive effect on the operating weight. With the open form, it is optimally suited for use with all small tractors, wheel loaders and municipal vehicles up to 3.5 t.