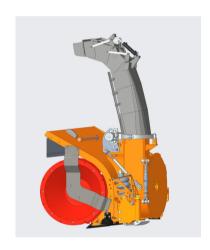

## **I SNOW BLOWER SF 65 G**

The SF 65 G snow blower is the first model to be equipped with the new, patented blade suspension system. When driving over obstacles, the snow blower is prevented from lifting and impacts are absorbed. This significantly reduces the load on the carrier vehicle and the attachment.