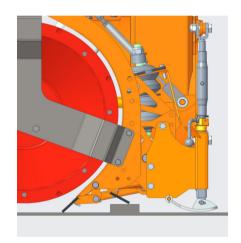

## **I SNOW BLOWER SF 65 G**

The SF 65 G snow blower is the first model to be equipped with the new, patented blade suspension system. When driving over obstacles, the snow blower is prevented from lifting and impacts are absorbed. This significantly reduces the load on the carrier vehicle and the attachment.