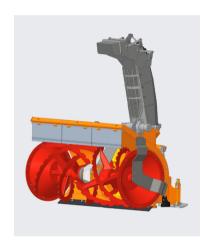

## **I SNOW BLOWER SF 65 G**

The SF 65 G snow blower is the first model to be equipped with the new, patented blade suspension system. When driving over obstacles, the snow blower is prevented from lifting and impacts are absorbed. This significantly reduces the load on the carrier vehicle and the attachment.