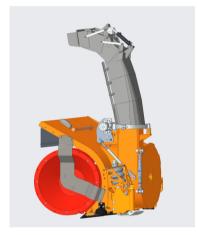

## SNOW BLOWER SF 65-60 G

The SF 65-60 G snow blower is the first model to be equipped with the new, patented blade suspension system. When driving over obstacles, the snow blower is prevented from lifting and impacts are absorbed. This significantly reduces the load on the carrier vehicle and the attachment.

## TECHNICAL DATA Snow blower SF 65-60 G

| Power requirement               | 30 - 90 kW                     |
|---------------------------------|--------------------------------|
| Cutter Ø                        | 65 cm                          |
| Impeller Ø                      | 60 cm                          |
| Clearing widths                 | 140 / 160 / 180 / 200 / 220 cm |
| Max. clearing height            | 85 cm                          |
| Weight (depending on equipment) | 520 kg - 680 kg                |