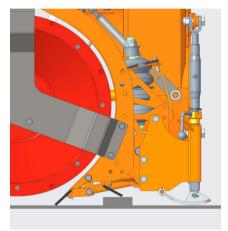

## SNOW BLOWER SF 65-60 G

The SF 65-60 G snow blower is the first model to be equipped with the new, patented blade suspension system. When driving over obstacles, the snow blower is prevented from lifting and impacts are absorbed. This significantly reduces the load on the carrier vehicle and the attachment.