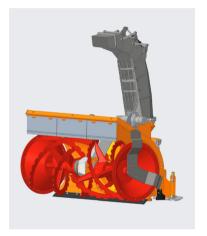

## SNOW BLOWER SF 65-60 G

The SF 65-60 G snow blower is the first model to be equipped with the new, patented blade suspension system. When driving over obstacles, the snow blower is prevented from lifting and impacts are absorbed. This significantly reduces the load on the carrier vehicle and the attachment.

## TECHNICAL DATA Snow blower SF 65-60 G

| Power requirement               | 30 - 90 kW                     |
|---------------------------------|--------------------------------|
| Cutter Ø                        | 65 cm                          |
| Impeller Ø                      | 60 cm                          |
| Clearing widths                 | 140 / 160 / 180 / 200 / 220 cm |
| Max. clearing height            | 85 cm                          |
| Weight (depending on equipment) | 520 kg - 680 kg                |