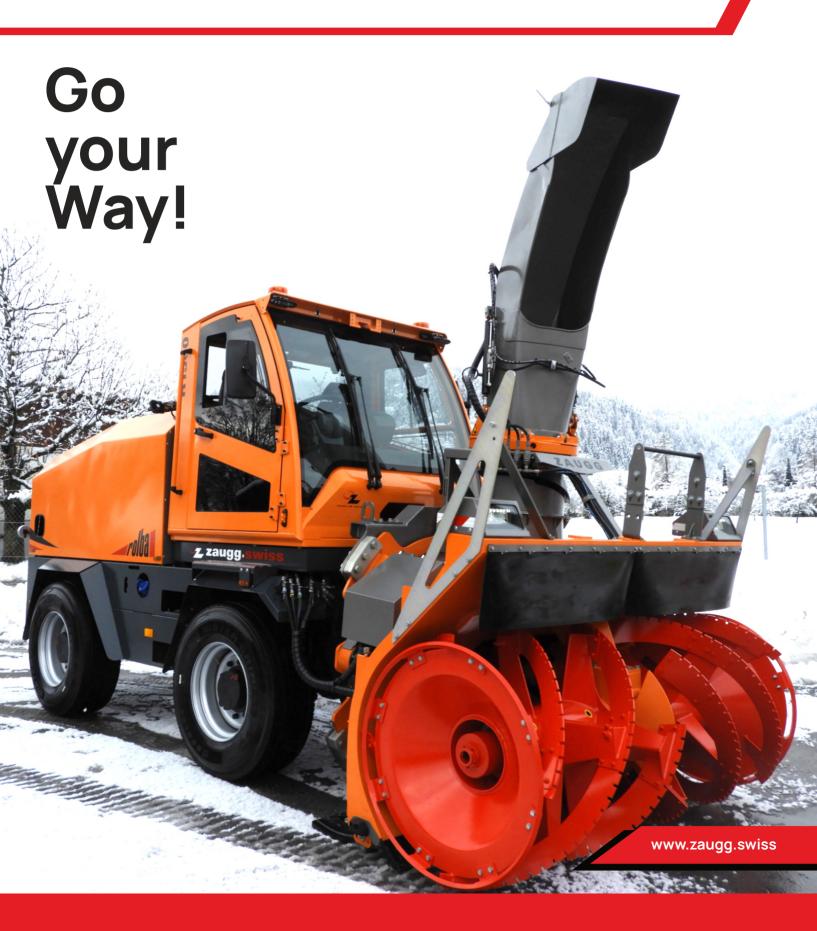

## **IROLBA 1500**

The self-propelled snow cutter blower is equipped with a diesel engine that meets the current EU Stage V standards. It is conviently operated by using the built-in joystick and display. Thanks to the front, rear, all-wheel and crab steering it is possible to clear snow in tight places. The hydraulically tiltable engine hood allows easy access to the engine compartment for easier maintenance. The Rolba 1500 can optionally be equipped with a pre-cutter to remove overhanging snow drafts.