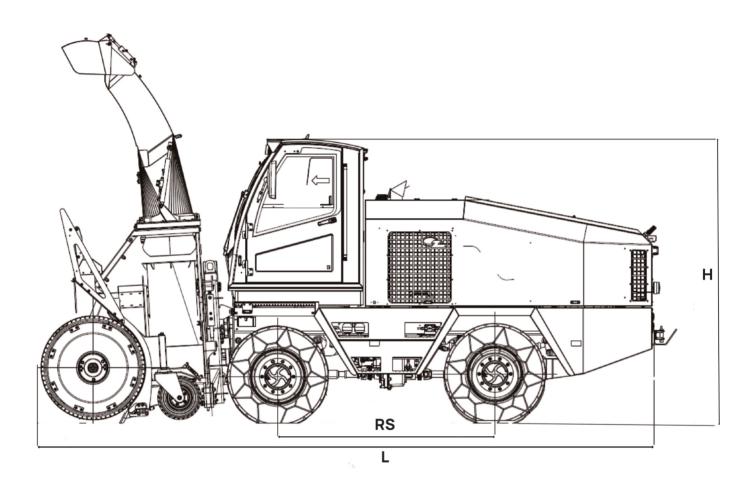

# **ROLBA 1500**

| Dimensions Rolba 1500 | Value               |
|-----------------------|---------------------|
| H = Total height      | 3'200 mm (125.9 in) |
| RS = Wheelbase        | 2'300 mm (90.5 in)  |
| L = Total length      | 6'500 mm (255.9 in) |
| Vehicle width         | 2'200 mm (86.6 in)  |
| Working width         | 2'500 mm (98.4 in)  |