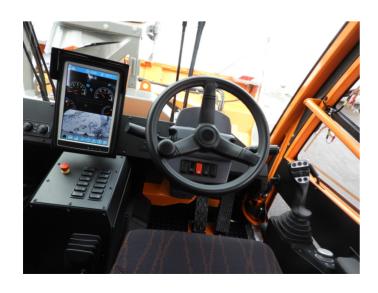

to remove overhanging snow drafts.

### **TECHNICAL DATA**

#### **Rolba 1500**

| Clearing capacity           | metric 3'500 t/h (short 3'858 t/h) |
|-----------------------------|------------------------------------|
| Clearing widths             | 2'500 mm (98.4 in)                 |
| Clearing height in one pass | 1'500 mm (59 in)                   |
| Casting distance            | 40 m (131.2 ft)                    |
| Turning radius              | 12 m (39.4 ft)                     |
| Clearance speed             | 0.3 up to 40 km/h                  |
| Engine output               | 353 kW / 456 HP                    |
| Fuel tank                   | 700 I (184.9 gallons)              |
| Total weight                | 12'000 kg (26'455 lbs)             |

#### Cabin inner and outer





# **ROLBA 1500**





| Dimensions Rolba 1500 | Value               |
|-----------------------|---------------------|
| H = Total height      | 3'200 mm (125.9 in) |
| RS = Wheelbase        | 2'300 mm (90.5 in)  |
| L = Total length      | 6'500 mm (255.9 in) |
| Vehicle width         | 2'200 mm (86.6 in)  |
| Working width         | 2'500 mm (98.4 in)  |











## **CONTACT**

Holzmatt 651b I CH - 3537 Eggiwil

**L** +41 (0)34 491 81 11

info@zaugg.swiss

info@zaugg.swiss

www.zaugg.swiss