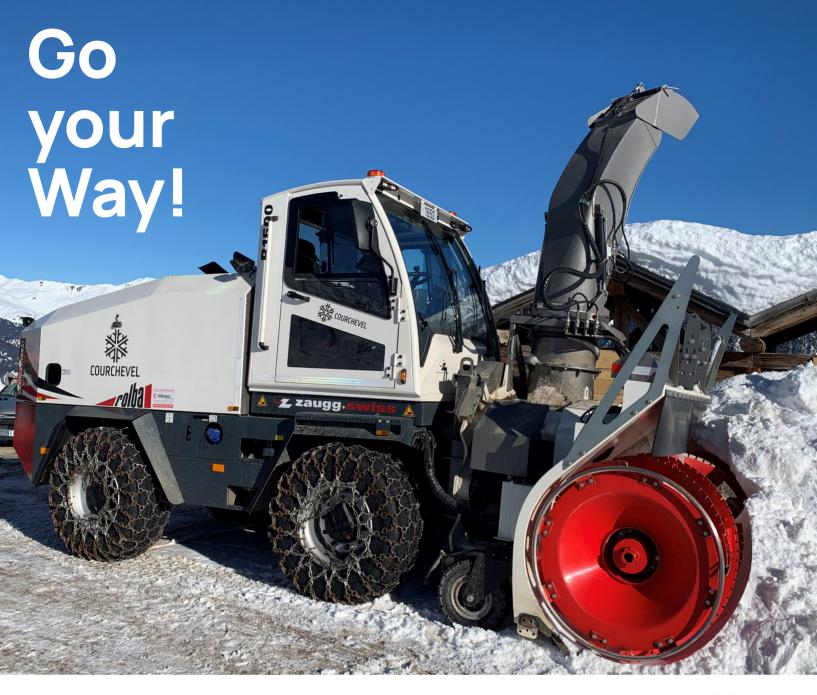

## **IROLBA 1500**

The self-propelled snow cutter blower is equipped with a diesel engine that meets the current EU Stage V standards. It is conviently operated by using the built-in joystick and display. Thanks to the front, rear, all-wheel and crab steering it is possible to clear snow in tight places. The hydraulically tiltable engine hood allows easy access to the engine compartment for easier maintenance. The Rolba 1500 can optionally be equipped with a pre-cutter to remove overhanging snow drafts.