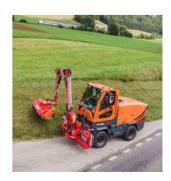

## **IROLBA 500**

The Rolba R500 is unique in terms of size and power. The self-propelled snow cutter blower is equipped with a diesel engine that meets the current EU Stage V standards. It is conviently operated by using the built-in joystick and display. Thanks to the front, rear, all-wheel and crab steering it is possible to clear snow in tight places. Additionally various options and clearing widths are available to choose from. Apart from direct ejection, various ejector tube lengths are available and even a telescopic ejector tube. The Rolba 500 can be prepared for multiple use, for example, with regard to a boom mower. So the machine is also ideal for an use during summer season. The hydraulically tiltable bonnet allows easy access to the engine compartment for easier maintenance.