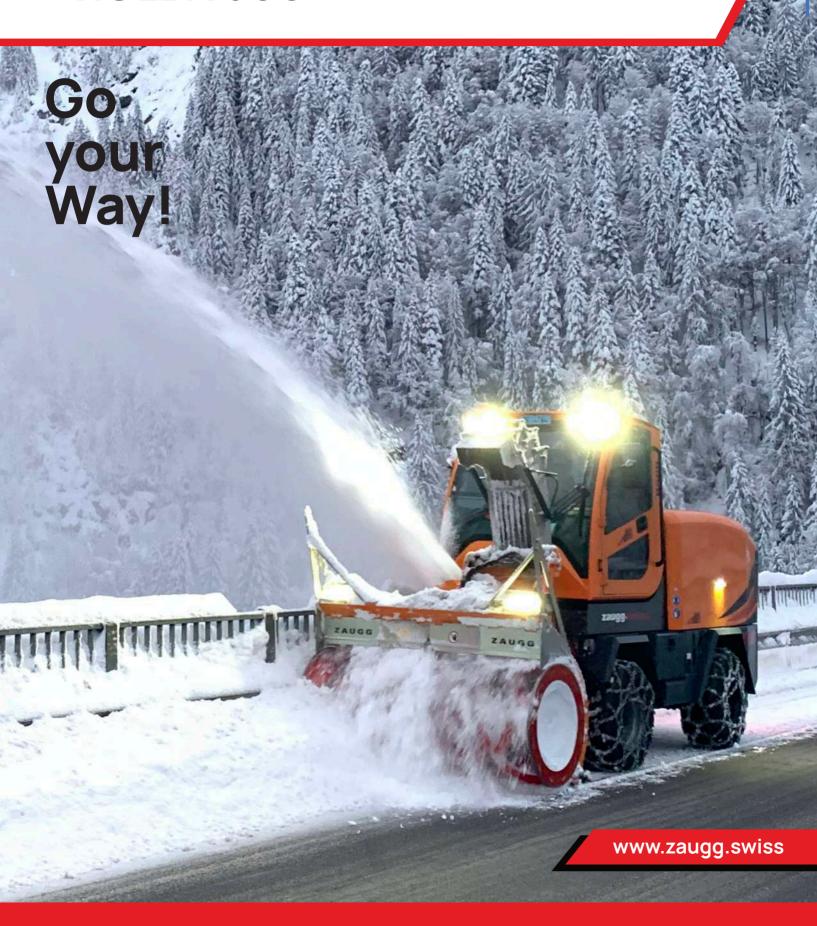

## **IROLBA 500**

The Rolba R500 is unique in terms of size and power. The self-propelled snow cutter blower is equipped with a diesel engine that meets the current EU Stage V standards. It is conviently operated by using the built-in joystick and display. Thanks to the front, rear, all-wheel and crab steering it is possible to clear snow in tight places. Additionally various options and clearing widths are available to choose from. Apart from direct ejection, various ejector tube lengths are available and even a telescopic ejector tube. The Rolba 500 can be prepared for multiple use, for example, with regard to a boom mower. So the machine is also ideal for an use during summer season. The hydraulically tiltable bonnet allows easy access to the engine compartment for easier maintenance.