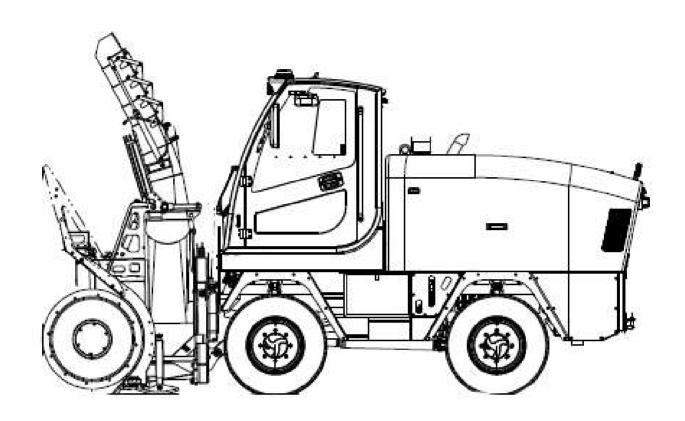

# **IROLBA 500**

| Dimensions Rolba 500       | Value                                    |
|----------------------------|------------------------------------------|
| Overall length             | 545 cm                                   |
| Wheelbase                  | 200 cm                                   |
| Total width (incl.mirrors) | 200 cm                                   |
| Vehicle width              | 165 cm                                   |
| Vehicle height             | approx. 300 cm                           |
| Min. turning radius        | approx. 480 cm (with all-wheel steering) |