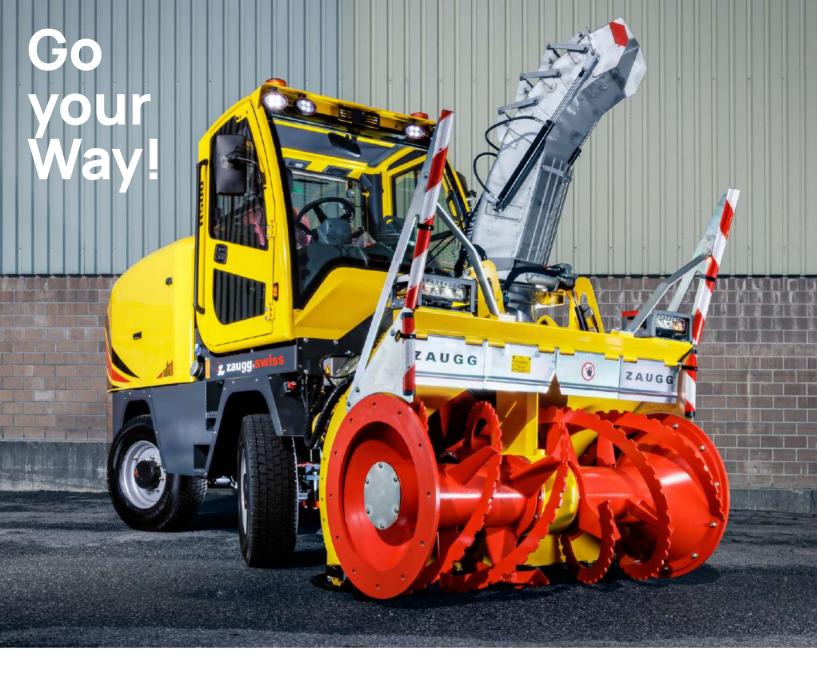

## **IROLBA 500**

The Rolba R500 is unique in terms of size and power. The self-propelled snow cutter blower is equipped with a diesel engine that meets the current EU Stage V standards. It is conviently operated by using the built-in joystick and display. Thanks to the front, rear, all-wheel and crab steering it is possible to clear snow in tight places. Additionally various options and clearing widths are available to choose from. Apart from direct ejection, various ejector tube lengths are available and even a telescopic ejector tube. The Rolba 500 can be prepared for multiple use, for example, with regard to a boom mower. So the machine is also ideal for an use during summer season. The hydraulically tiltable bonnet allows easy access to the engine compartment for easier maintenance.